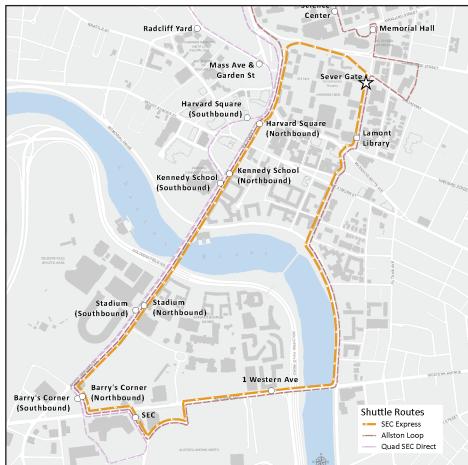

## NEW SHUTTLE SERVICE SEC EXPRESS

The SEC Express will bring increased frequency and faster service between the Allston and Cambridge campuses.

## LIVE SHUTTLE TRACKING

Please visit **shuttle.harvard.edu** or download the mobile app, **Passio Go!** for live shuttle tracking.

Scan here for shuttle schedule

Additional SEC service will include the **Quad-SEC** in 20-minute frequencies and the **Allston Loop** in 40-minute frequencies. For more information, please visit **transportation.harvard.edu**.