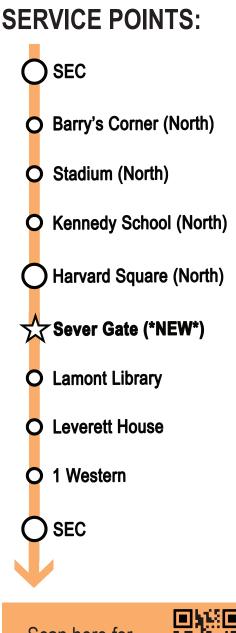

## NEW SHUTTLE SERVICE SEC EXPRESS

The SEC Express will bring increased frequency and faster service between the Allston and Cambridge campuses.

## LIVE SHUTTLE TRACKING

Please visit **shuttle.harvard.edu** or download the mobile app, **Passio Go!** for live shuttle tracking.

Scan here for shuttle schedule

Additional SEC service will include the **Quad-SEC** in 20-minute frequencies and the **Allston Loop** in 40-minute frequencies. For more information, please visit **transportation.harvard.edu**.